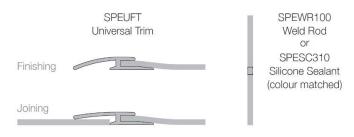

Accessories: Universal Finishing Trim, Weld Rod, Silicone Sealant

Fixing: Adhesive – as per manufacturer's instructions

Weight: 2.85 kg per m<sup>2</sup>

Fire certification: B-s3,d0

Resistant to cleaning chemicals: Yes

Finishing options: SPEUFT Universal Finishing Trim, SPEWR100 Weld Rod, SPESC310 Silicone Sealant.