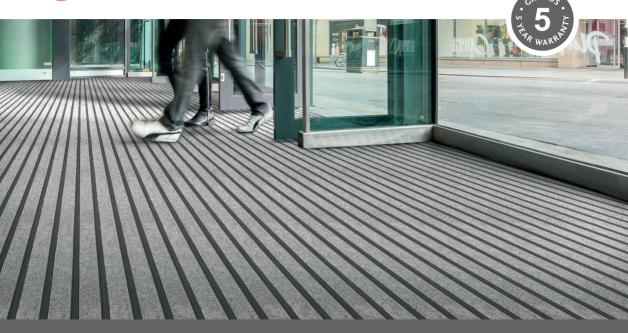

### Mat-in-a-Box

A modular barrier matting system that is quick and easy to install.

#### ✓ Ideal for use in many applications

- Offices, schools & high street shops<sup>†</sup>
- Suitable for trolley traffic\*
- Ideal for use where electronic tagging systems operate

#### ✓ 5 year warranty<sup>\*\*</sup>

- + Suitable for foot traffic of up to 5,000 crossings per day.
- \* Suitable for trolleys up to 400kg. Based on a test using a 4 wheeled trolley (100kg per wheel) with 150x45mm hard rubber wheels for 30,000 passes.
- \*\* 5 year manufacturing defects warranty. Warranty is subject to type of application, installation and on-going cleaning and maintenance being in accordance with Gradus recommendations.
- All Gradus Accessories warranties are subject to Gradus Accessories terms & conditions of sale which can be found at www.gradus.com