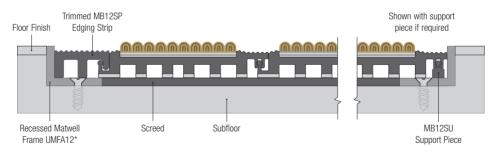

#### **Typical Installation**

Shown recessed in a matwell

Note: Can be surface mounted using RAM012 ramping frame – \*see www.gradus.com for more information