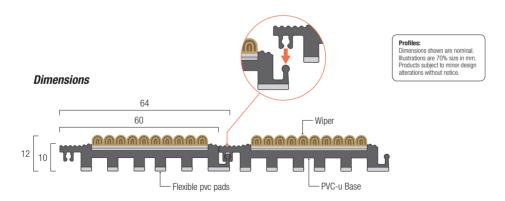

#### **Product Information**

- Supplied in components. Standard box contains 2 square metres (16 x 2m lengths), edging strip (1 x 2m) and support piece (1 x 2m)
- Individual sections clip together on-site for quick and easy assembly (see below)
- Constructed from 100% polypropylene wipers and a black PVC-u base incorporating flexible pvc pads for noise reduction
- Closed construction
- Suitable for interior use
- Slip resistance (HSL ramp test) low risk of slip
- Flammability BS EN 13501-1 Class Efl