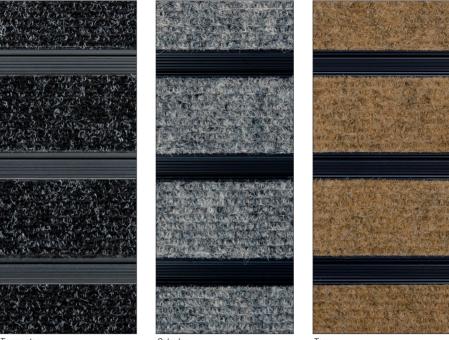

of sale which can be found at www.gradus.com

#### **Product Information**

- Supplied in components. Standard box contains 2 square metres (16 x 2m lengths), edging strip (1 x 2m) and support piece (1 x 2m)
- Individual sections clip together on-site for quick and easy assembly (see below)
- Constructed from 100% polypropylene wipers and a black PVC-u base incorporating flexible pvc pads for noise reduction
- Closed construction
- Suitable for interior use
- Slip resistance (HSL ramp test) low risk of slip
- Flammability BS EN 13501-1 Class Efl





Accessories also available separately if required.

#### **Typical Installation**

Shown recessed in a matwell



Note: Can be surface mounted using RAM012 ramping frame – \*see www.gradus.com for more information

#### Wiper Colour Options



Tempestas

Calculus

Terra

## GRADUS

## Gradus Accessories Park Green Macclesfield Cheshire SK11 7LZ England UK Tel: 01625 428922 Fax: 01625 433949 Email: sales@gradus.com

For enquiries outside the UK and Eire contact Gradus International on +44 (0)1625 613780

### www.gradus.com