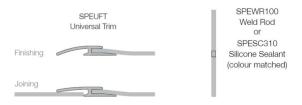

for more information

Accessories: Universal Finishing Trim, Weld Rod, Silicone Sealant

Fixing: Adhesive – as per manufacturer's instructions

Weight: 2,85 kg per m<sup>2</sup>

Fire certification: B-s3,d0
Resistance to cleaning chemicals: Yes
Available as BIM object Yes
Maximum service temp: 60°C

Supplied in sheet form with the option of finishing trims, silicone sealant and thermoforming.

Finishing options: SPEUFT Universal Finishing Trim, SPEWR100 Weld Rod, SPESC310 Silicone Sealant.

Gradus Scandinavia Box 34 SE 447 21 VÅRGÅRDA www.graduseurope.se