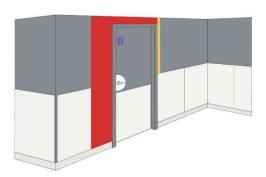

## SureProtect Endure SPE20

SureProtect Endure® helps to reduce the need to repair and re-paint wall surfaces and needs minimal maintenance and optimizes the retention of building interiors. It is commonly used in environments exposed to high levels of pedestrian traffic such as corridors and circulations areas, canteens, classrooms and waiting areas. With its wide offer of colours, it can also be used for guidance.

SureProtect Endure® PVC-u sheet is through coloured and textured to conceal the effects of impact and abrasion. It can be specified as a stand-alone product or be combined with other Gradus wall protection products to create a comprehensive protection system.